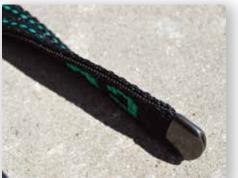

### **Brass Components**

Corrosion and rust proof brass components are used throughout the cover. Threaded anchors conveniently recess flush with the pool deck when not in use. While others are using cheap aluminum caps to prevent fraying, we only use brass caps (painted black) to finish off each strap.

## Heavy Duty Springs

Our unique spring design is angled down at both the front and the back which prevents gaps between the cover and the pool deck, keeping wind and debris out. We finished off the spring with our signature E-Z Adjust locking device, which allows you to tighten the strap without a buckle - saving time and hassle.