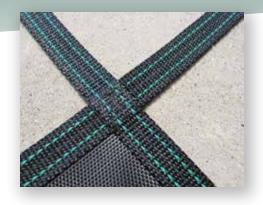

#### Box and X-Stitch

Critical intersections receive both a Box and X-Stitch using UV resistant GORE® TENARA® thread, which remains flexible and strong during extreme hot or cold, will not absorb water, resists acid rain, salt water, and freezing.