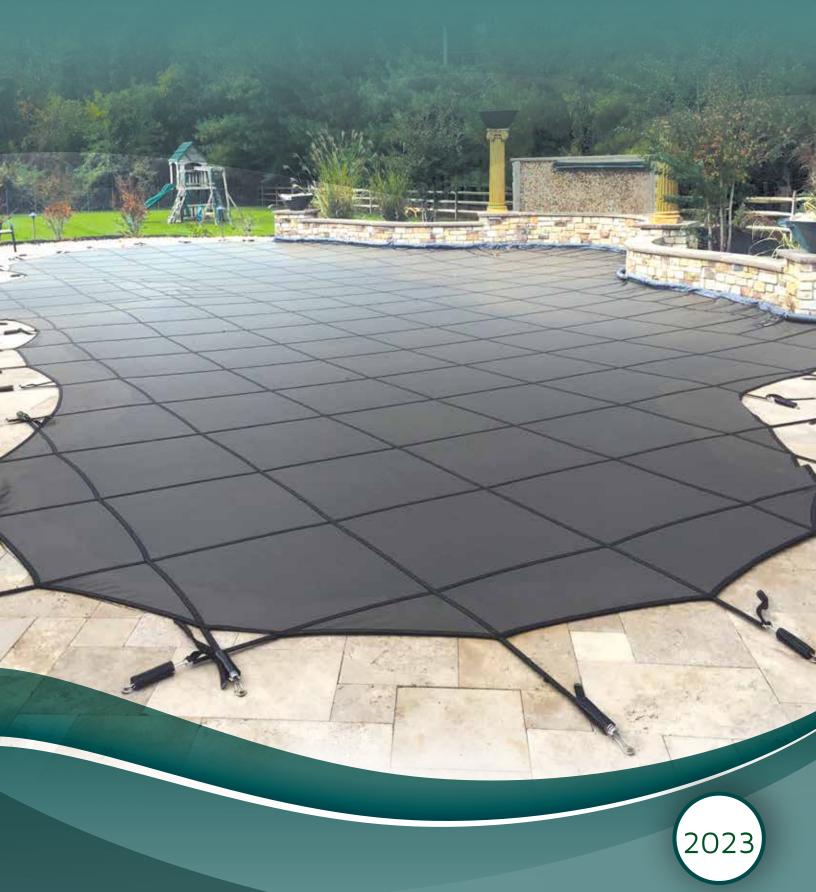

# The Cover Company The Ultimate in Safety, Strength, and Peace of Mind

The Cover Company has been manufacturing the highest quality covers available for 33 years. We are a family run business that prides itself on quality manufacturing, products, and exceptional customer service.

We carry an extensive line of Custom Outdoor Covers, but our line of Safety Covers are in a class by themselves. Simply put, they are the best Safety Covers made and we're sure you will agree. What makes a COVERLON Safety Cover so much better? Heavy duty brass anchors, stainless steel springs, brass caps, custom fabricated polypropylene fabrics, double webbing (full front and back), triple stitched with high strength thread and both Box and X-Stitches at all joints. This all adds up to the finest cover available. Our safety covers are manufactured to exceed the American Society for Testing Materials (ASTM) swimming pool safety cover standards.