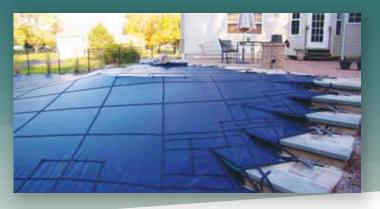

We carry an extensive line of Custom Outdoor Covers, but our line of Safety Covers are in a class by themselves. Simply put, they are the best Safety Covers made and we're sure you will agree. What makes a COVERLON Safety Cover so much better? Heavy duty brass anchors, stainless steel springs, brass caps, custom fabricated polypropylene fabrics, double webbing (full front and back), triple stitched with high strength thread and both Box and X-Stitches at all joints. This all adds up to the finest cover available. Our safety covers are manufactured to exceed the American Society for Testing Materials (ASTM) swimming pool safety cover standards.

## Webbing

Double webbing sets our covers apart from the rest. Instead of the webbing stopping 18 inches from the cover's edge we sew the webbing across the entire cover. A layer of webbing is triple stitched on both sides making the cover super strong and safe. The webbing is specially fabricated with a tensile strength of approximately 4,000 pounds per square inch.