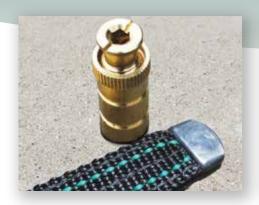

### **Brass Components**

Corrosion and rust proof brass components are used throughout the cover. Threaded anchors conveniently recess flush with the pool deck when not in use. While others are using cheap aluminum caps to prevent fraying, we only use brass caps (painted black) to finish off each strap.