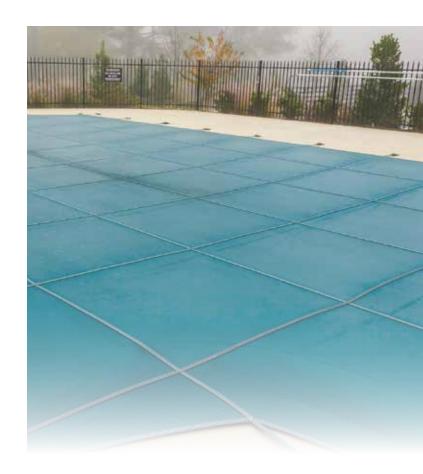

We carry an extensive line of Custom Outdoor Covers, but our line of Safety Covers are in a class by themselves. Simply put, they are the best Safety Covers made and we're sure you will agree. What makes a COVERLON Safety Cover so much better? Heavy duty brass anchors, stainless steel springs, brass caps, custom fabricated polypropylene fabrics, double webbing (full front and back), triple stitched with high strength thread and both Box and X-Stitches at all joints. This all adds up to the finest cover available. Our safety covers are manufactured to exceed the American Society for Testing Materials (ASTM) swimming pool safety cover standards.

#### Classic Coverlon Mesh

Fabricated from a high-tech blend of lightweight, supple polypropylene that remains pliable and smooth year after year. The unique fabric is impervious to chlorine, mildew resistant, and has an extremely high tensile strength.