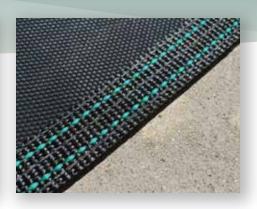

## Webbing

Double webbing sets our covers apart from the rest. Instead of the webbing stopping 18 inches from the cover's edge we sew the webbing across the entire cover. A layer of webbing is triple stitched on both sides making the cover super strong and safe. The webbing is specially fabricated with a tensile strength of approximately 4,000 pounds per square inch.

## Triple Stitching

Great cover components are nothing without quality stitching. The dashed lines on the strapping (green, tan or blue) are decorative.

The real strength is the black bonded thread, triple stitched into our cover. The applied finish to a bonded thread has excellent abrasion resistance improving durability, strength, and life span.