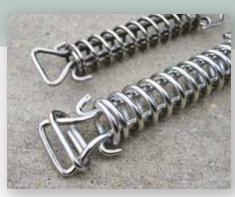

## Heavy Duty Springs

Our unique spring design is angled down at both the front and the back which prevents gaps between the cover and the pool deck, keeping wind and debris out. We finished off the spring with our signature E-Z Adjust locking device, which allows you to tighten the strap without a buckle - saving time and hassle.