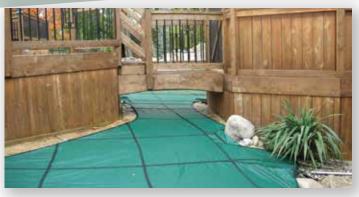

# The Coverlon Difference All Covers Are Not Created Equal

### **Brass Components**

Corrosion and rust proof brass components are used throughout the cover. Threaded anchors conveniently recess flush with the pool deck when not in use. While others are using cheap aluminum caps to prevent fraying, we only use brass caps (painted black) to finish off each strap.

## Heavy Duty Springs

Our unique spring design is angled down at both the front and the back which prevents gaps between the cover and the pool deck, keeping wind and debris out. We finished off the spring with our signature E-Z Adjust locking device, which allows you to tighten the strap without a buckle - saving time and hassle.

## Triple Stitching

Great cover components are nothing without quality stitching. The dashed lines on the strapping (green, tan or blue) are decorative.

The real strength is the black bonded thread, triple stitched into our cover. The applied finish to a bonded thread has excellent abrasion resistance improving durability, strength, and life span.

#### Box and X-Stitch

Critical intersections receive both a Box and X-Stitch using UV resistant GORE® TENARA® thread, which remains flexible and strong during extreme hot or cold, will not absorb water, resists acid rain, salt water, and freezing.

## Webbing

Double webbing sets our covers apart from the rest. Instead of the webbing stopping 18 inches from the cover's edge we sew the webbing across the entire cover. A layer of webbing is triple stitched on both sides making the cover super strong and safe. The webbing is specially fabricated with a tensile strength of approximately 4,000 pounds per square inch.